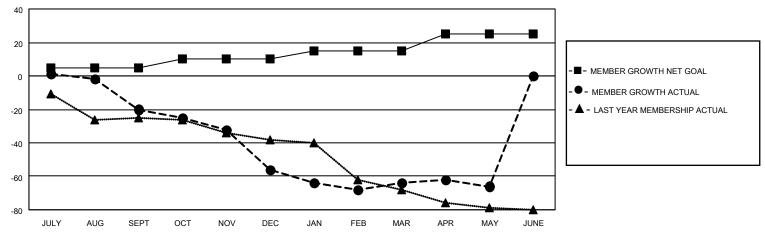

## GOALS AND ACTUAL MEMBERS CUMULATIVE

| DROPPED CLUBS: 3 |     | 20 CLUBS OF 38 ADDED 1 OR<br>MORE NEW MEMBERS | GENDER DISTRIBUTION                |              |  |
|------------------|-----|-----------------------------------------------|------------------------------------|--------------|--|
|                  |     | MORE NEW MEMBERS                              | MALE 751 (72.14%)                  |              |  |
|                  |     |                                               | FEMALE                             | 290 (27.86%) |  |
| DROPPED MEMBERS  |     |                                               | NON BINARY                         | 0 (0.00%)    |  |
|                  |     |                                               | PREFER NOT TO ANSWER               | 0 (0.00%)    |  |
| DECEASED         | 12  |                                               |                                    |              |  |
| CLUB CANCELLED   | 48  | CLICK HERE FOR CUMULATIVE                     | TOTAL FAMILY UNIT MEMBERS          | 99           |  |
| OTHER            | 111 | MEMBERSHIP DATA                               |                                    |              |  |
| TOTAL            | 171 |                                               | FAMILY MEMBERS PAYING HALF DUES 50 |              |  |
|                  |     |                                               |                                    |              |  |

## MONTHLY MEMBERSHIP PROGRESS REPORT

LOCATION TEXAS District 2 T2 Results as of: 5/31/2022

| Clubs RESULTS FOR 2021-2022 |   |   |   | Members RESULTS FOR 2021-2022 |    |    |    |
|-----------------------------|---|---|---|-------------------------------|----|----|----|
|                             |   |   |   |                               |    |    |    |
| JULY/AUG/SEPT               | 0 | 0 | 1 | JULY/AUG/SEPT                 | 5  | 23 | 42 |
| OCT/NOV/DEC                 | 0 | 0 | 2 | OCT/NOV/DEC                   | 5  | 37 | 72 |
| JAN/FEB/MAR                 | 0 | 0 | 0 | JAN/FEB/MAR                   | 5  | 29 | 36 |
| APR/MAY/JUNE                | 1 | 0 | 0 | APR/MAY/JUNE                  | 10 | 19 | 21 |