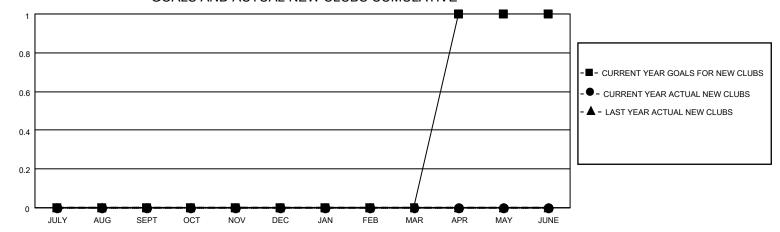

## GOALS AND ACTUAL NEW CLUBS CUMULATIVE

## MONTHLY MEMBERSHIP PROGRESS REPORT

LOCATION TEXAS District 2 T2 Results as of: 5/31/2022

| Clubs RESULTS FOR 2021-2022 |   |   |   | Members RESULTS FOR 2021-2022 |    |    |    |
|-----------------------------|---|---|---|-------------------------------|----|----|----|
|                             |   |   |   |                               |    |    |    |
| JULY/AUG/SEPT               | 0 | 0 | 1 | JULY/AUG/SEPT                 | 5  | 23 | 42 |
| OCT/NOV/DEC                 | 0 | 0 | 2 | OCT/NOV/DEC                   | 5  | 37 | 72 |
| JAN/FEB/MAR                 | 0 | 0 | 0 | JAN/FEB/MAR                   | 5  | 29 | 36 |
| APR/MAY/JUNE                | 1 | 0 | 0 | APR/MAY/JUNE                  | 10 | 19 | 21 |